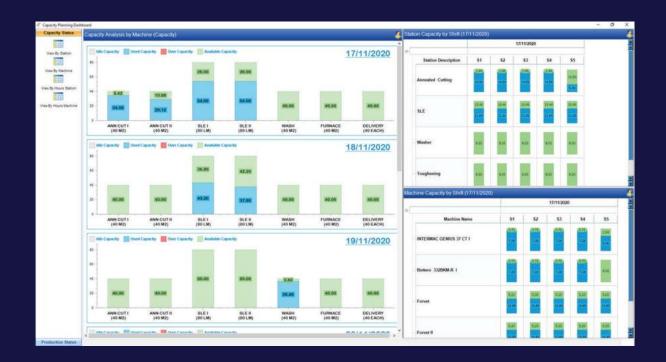

s_Doors<br>ICON GLASS<br>L. BUCHIN SUPPLES & SERVICE<br>O Service Glass<br>Steel Window co | 17291<br>17209<br>17300<br>17300<br>17310<br>17312<br>17334<br>18728<br>17104<br>17718<br>17106<br>17329 | JOE<br>1706<br>GEELONG PRAMELESS<br>P3892<br>7.30MM DELIVERY                                   | 131116020<br>131116020<br>131116020<br>131116020<br>131116020<br>131116020<br>131116020<br>131116020<br>130116020<br>130116020<br>130116020<br>130116020 | 177112020<br>201110208<br>181112020<br>181112020<br>181112020<br>181112020<br>181112020<br>181112020<br>181112020<br>191112020<br>191112020<br>191112020 | Ready for Batching<br>Ready for Batching | Not Invaced<br>Not Invaced |     |

### Sales Order Dashboard





# **Overall Production Stations Dashboard**



## **Capacity Planning Dashboard**



#### SPIL SOFTWARE SOLUTION

## **Production Station Dashboard**

|          | tion Utility Panel for- (C)                                                                                                                                                                                                                                                                                                                                                                                                                                                                                                                                                                                                                                                                         | 2NC)   | -