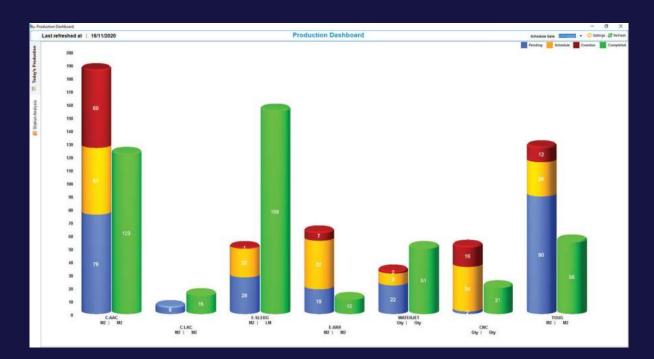

Building Services<br>Crearlight Windows_Doors<br>ICON GLASS<br>L. BUCHIN SUPPLES & SERVICE<br>O Service Glass<br>Steel Window co | 17291<br>17209<br>17300<br>17300<br>17310<br>17312<br>17334<br>18728<br>17104<br>17718<br>17106<br>17329 | JOE<br>1706<br>GEELONG PRAMELESS<br>P3892<br>7.30MM DELIVERY                                   | 131116020<br>131116020<br>131116020<br>131116020<br>131116020<br>131116020<br>131116020<br>131116020<br>130116020<br>130116020<br>130116020<br>130116020 | 177112020<br>201110208<br>181112020<br>181112020<br>181112020<br>181112020<br>181112020<br>181112020<br>181112020<br>191112020<br>191112020<br>191112020 | Ready for Batching<br>Ready for Batching | Not Invaced<br>Not Invaced |     |

### Sales Order Dashboard





# **Overall Production Stations Dashboard**



## **Capacity Planning Dashboard**



#### SPIL SOFTWARE SOLUTION

## **Production Station Dashboard**

|          | tion Utility Panel for- (C)                                                                                                                                                                                                                                                                                                                                                                                                                                                                                                                                                                                                                                                                         | 2NC