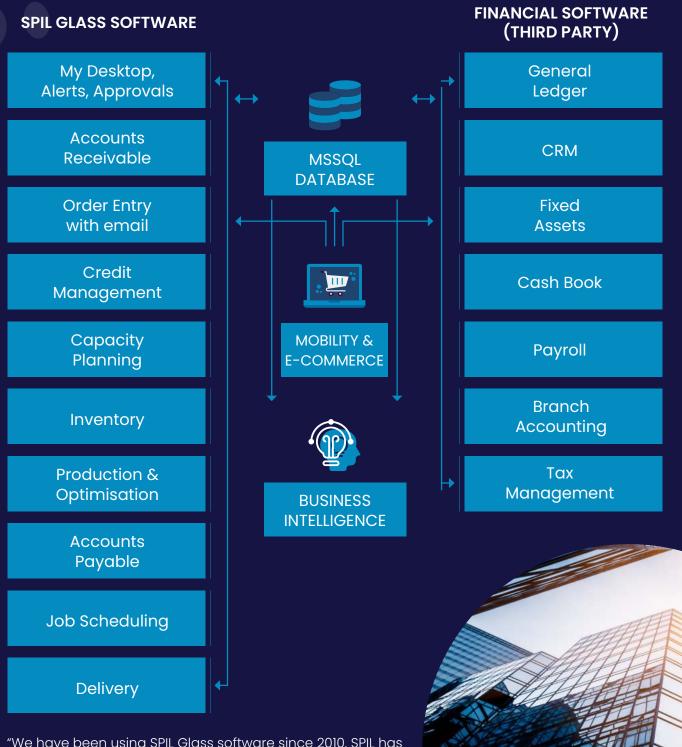

To maintain this complexity, SPIL Glass software is the ideal solution for any Glass fabrication business. This unique business management software has been especially designed for Glass fabrication and its complexities. SPIL Glass was designed to simply organise, manage, and control every step and element of your Glass fabrication business. From prospective customer to order entry, planning, production, optimisation, delivery and transferring records to the financial module, every detail of your Glass fabrication business is managed by SPIL Glass software leaving you time to focus on growing your business in the marketplace.

### **SPIL Glass Software Modules**

- My Desktop
- My alerts and notifications
- My Calendar
- Accounts Receivable (Debtors)
- Accounts Payable (Creditors)
- Inventory (Stocks)
- Credit Management
- Order entry
- Shape nesting
- Optimisation and planning
- Production
- Dispatch
- Glazing
- Job scheduler

- Fixed assets
- Employees
- Business Intelligence Centre
- User Administration